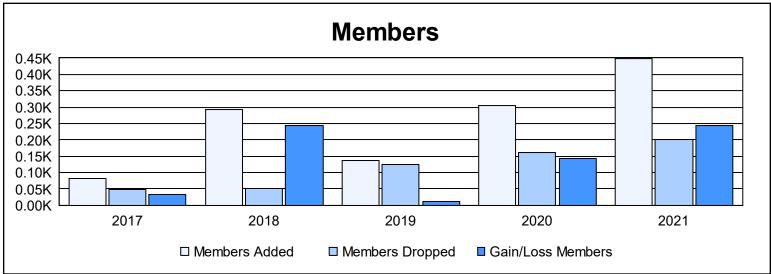

District 418 As of June 2021 Cumulative

| Year      | New<br>Clubs | Dropped<br>Clubs | Gain/<br>Loss<br>Clubs | New<br>Members | Charter<br>Members | Reinstate<br>Members | Transfer<br>Members | Total<br>Member<br>Added | Total<br>Members<br>Dropped | Gain/<br>Loss<br>Members |
|-----------|--------------|------------------|------------------------|----------------|--------------------|----------------------|---------------------|--------------------------|-----------------------------|--------------------------|
| 2016-2017 | 1            | 0                | 1                      | 53             | 27                 | 1                    | 1                   | 82                       | 49                          | 33                       |
| 2017-2018 | 4            | 0                | 4                      | 162            | 129                | 1                    | 1                   | 293                      | 50                          | 243                      |
| 2018-2019 | 1            | 0                | 1                      | 68             | 63                 | 3                    | 4                   | 138                      | 125                         | 13                       |
| 2019-2020 | 7            | 0                | 7                      | 133            | 166                | 3                    | 3                   | 305                      | 161                         | 144                      |
| 2020-2021 | 10           | 0                | 10                     | 145            | 297                | 5                    | 0                   | 447                      | 202                         | 245                      |
| Average   | 5            | 0                | 5                      | 112            | 136                | 3                    | 2                   | 253                      | 117                         | 136                      |