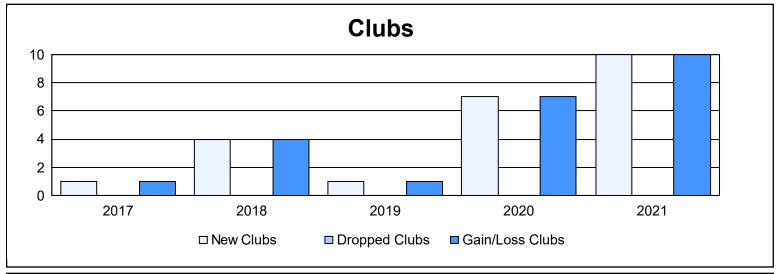

District 418 As of June 2021 Cumulative

| Year      | New<br>Clubs | Dropped<br>Clubs | Gain/<br>Loss<br>Clubs | New<br>Members | Charter<br>Members | Reinstate<br>Members | Transfer<br>Members | Total<br>Member<br>Added | Total<br>Members<br>Dropped | Gain/<br>Loss<br>Members |
|-----------|--------------|------------------|------------------------|----------------|--------------------|----------------------|---------------------|--------------------------|-----------------------------|--------------------------|
| 2016-2017 | 1            | 0                | 1                      | 53             | 27                 | 1                    | 1                   | 82                       | 49                          | 33                       |
| 2017-2018 | 4            | 0                | 4                      | 162            | 129                | 1                    | 1                   | 293                      | 50                          | 243                      |
| 2018-2019 | 1            | 0                | 1                      | 68             | 63                 | 3                    | 4                   | 138                      | 125                         | 13                       |
| 2019-2020 | 7            | 0                | 7                      | 133            | 166                | 3                    | 3                   | 305                      | 161                         | 144                      |
| 2020-2021 | 10           | 0                | 10                     | 145            | 297                | 5                    | 0                   | 447                      | 202                         | 245                      |
| Average   | 5            | 0                | 5                      | 112            | 136                | 3                    | 2                   | 253                      | 117                         | 136                      |